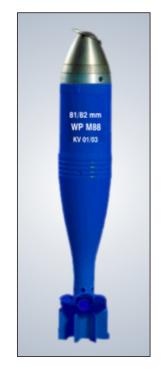

# 81/82 mm, M88P1

# High smoke mortar shell

#### **TECHNICAL DATA:**

Length of shell with fuze410 mmMass of mortar shell with fuze2950 gMass of HC composition850 gSmoking timemin 120 sAverage fall speed of smoke box20 m/s

Shell is completed with TP M67 pyrotechnical time fuze